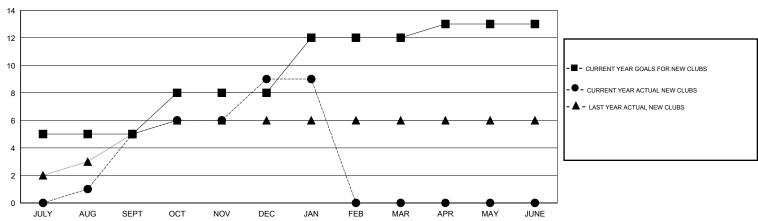

## GMT: VINOD KHANNA LOCATION INDIA GMT CA 6

| Clubs                                              |                  |                     |                            |                             |  |  |  |  |
|----------------------------------------------------|------------------|---------------------|----------------------------|-----------------------------|--|--|--|--|
| RESULTS FOR 2013-2014                              |                  |                     |                            |                             |  |  |  |  |
| QUARTER                                            | NEW CLUB<br>GOAL | ACTUAL NEW<br>CLUBS | ACTUAL<br>DROPPED<br>CLUBS | ACTUAL NET<br>GAIN/<br>LOSS |  |  |  |  |
| JULY/AUG/SEPT OCT/NOV/DEC JAN/FEB/MAR APR/MAY/JUNE | 5<br>3<br>4<br>1 | 5<br>4<br>0<br>0    | 0<br>11<br>3<br>0          | 5<br>-7<br>-3<br>0          |  |  |  |  |

## GOALS AND ACTUAL NEW CLUBS CUMULATIVE

| DROPPED CLUBS: 14 |     | 58 CLUBS OF 147 ADDED 1 OR MORE<br>NEW MEMBERS | GENDER DISTRIBUT      | 3,309 (76.33%) |
|-------------------|-----|------------------------------------------------|-----------------------|----------------|
| DROPPED MEMBERS   |     |                                                | FEMALE                | 1,026 (23.67%) |
| DECEASED          | 10  | OLIOK HEDE FOR HEALTH                          |                       |                |
| CLUB CANCELLED    | 287 | CLICK HERE FOR HEALTH ASSESSMENT DATA          | FAMILY UNIT MEMBERS   | 1,799<br>814   |
| OTHER             | 373 |                                                | HEAD OF HOUSEHOLD     |                |
| TOTAL             | 670 |                                                | NON-HEAD OF HOUSEHOLD | 985            |