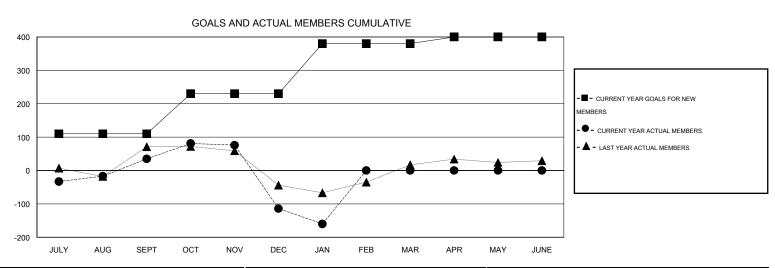

| Members               |                    |                       |                              |                             |  |  |  |  |  |
|-----------------------|--------------------|-----------------------|------------------------------|-----------------------------|--|--|--|--|--|
| RESULTS FOR 2013-2014 |                    |                       |                              |                             |  |  |  |  |  |
| QUARTER               | NEW MEMBER<br>GOAL | ACTUAL NEW<br>MEMBERS | ACTUAL<br>DROPPED<br>MEMBERS | ACTUAL NET<br>GAIN/<br>LOSS |  |  |  |  |  |
| JULY/AUG/SEPT         | 110                | 226                   | 191                          | 35                          |  |  |  |  |  |
| OCT/NOV/DEC           | 120                | 220                   | 369                          | -149                        |  |  |  |  |  |
| JAN/FEB/MAR           | 150                | 64                    | 110                          | -46                         |  |  |  |  |  |
| APR/MAY/JUNE          | 20                 | 0                     | 0                            | 0                           |  |  |  |  |  |